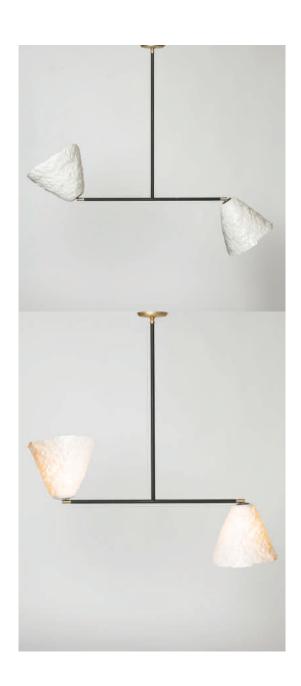

## DUO PENDANT

Individually designed and handcrafted in Cambridge MA, USA

Dimensions: 40"H, 52"W, 5"Canopy

Lead time: 8-10 weeks

Fine translucent porcelain, translucent cream glaze, blackened steel and brushed brass hardware

Porcelain attached to rotating swivels.

Hardware finishes: blackened steel, brushed brass

Glaze colors: translucent cream, sapphire blue, rainy day deep periwinkle

UL approved 120 V 2 E26 Sockets 2 4.5W LED bulbs included

\$3800 as listed Size, shape, hardware and glaze color customization available.

All pieces made to order. 50% deposit required Balance due prior to shipping