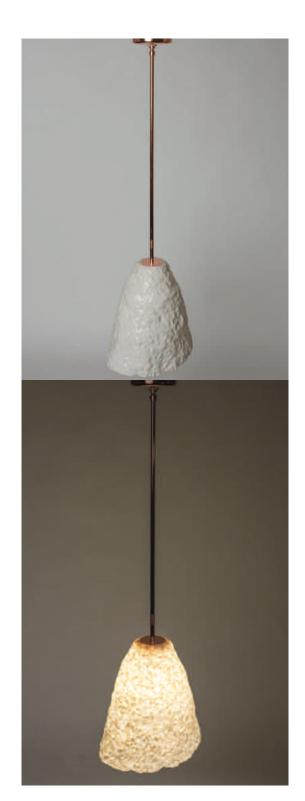

## SINGLE PENDANT

Individually designed and handcrafted in Cambridge MA, USA

Dimensions: 44"H, 12"W, 5"Canopy Height customizable

Lead time: 6 weeks

Fine translucent porcelain, translucent cream glaze, polished copper hardware

Hardware finishes: copper, nickel, brass, hematite

Glaze colors: translucent cream, sapphire blue, rainy day deep periwinkle

UL approved 120 V E26 Socket 4.5 W LED bulb included 450 Lumens

\$1,600 as listed Size, shape, hardware and glaze color customization available.

All pieces made to order.
50% deposit required
Balance due prior to shipping