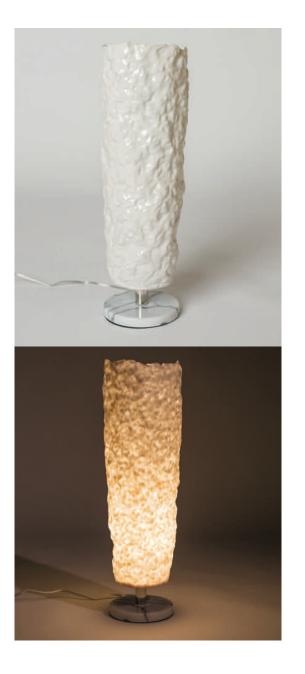

## TABLE LAMP

Individually designed and handcrafted in Cambridge MA, USA

Dimensions: 22"H, 6"W Height customizable

Lead time: 4-6 weeks

Fine translucent porcelain, translucent cream glaze, polished nickel hardware, white marble base, black leather pad

Hardware finishes: nickel, brass

Glaze colors: translucent cream, sapphire blue, rainy day deep periwinkle

UL approved components 120V E26 Socket, Rotary switch on cord 4.5W LED bulb included 450 Lumens

\$1,200 as listed Size, hardware and glaze color customization available.

All pieces made to order. 50% deposit required Balance due prior to shipping